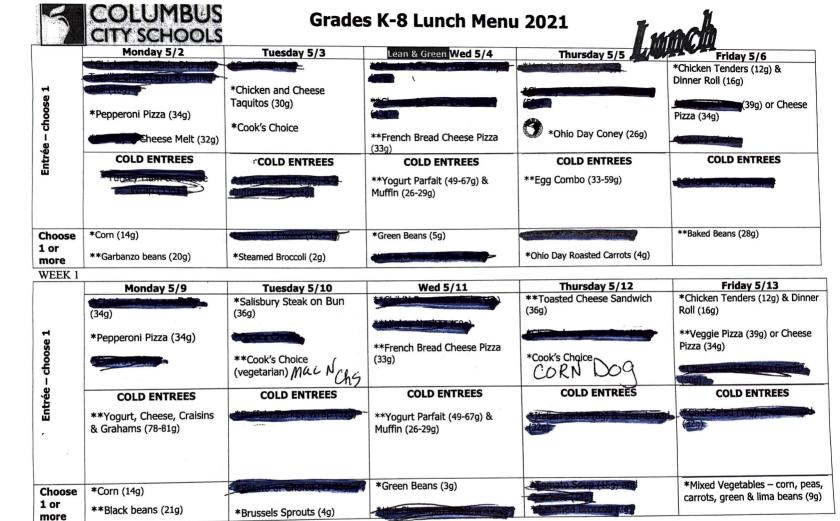

WEEK 1

A selection of fruits & vegetables (such as fresh lettuce, tomato, broccoli, and carrots); students may have as many fresh fruits and vegetables that they would like to eat. A choice of 1% low fat white milk (13g) or fat-free chocolate milk (22g) offered for school lunch. A complete meal is free for all students under the Community Eligibility Provision. Grams of carbohydrate in each food listed in parenthesis (g). Nutrient content and ingredients are available upon request.

\*\*Vegetarian high protein food item is available at lunch daily. No pork, peanut, tree nuts or seafood offered. Menu subject to change. This institution is an equal opportunity provider, employer, and lender. Revised 3/9/2022