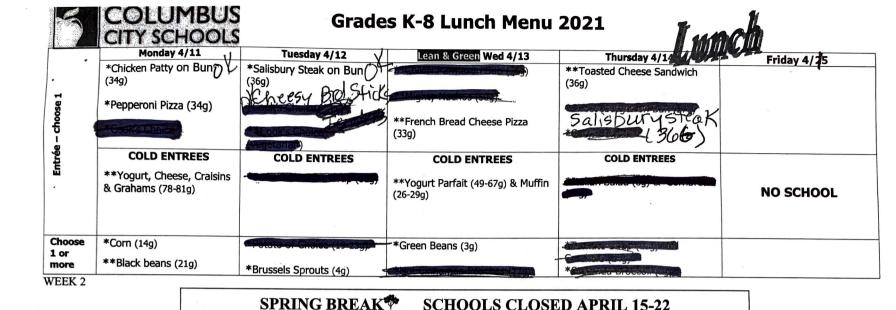

WEEK 2

A selection of fruits & vegetables (such as fresh lettuce, tomato, broccoli, and carrots); students may have as many fresh fruits and vegetables that they would like to eat. A choice of 1% low fat white milk (13g) or fat-free chocolate milk (22g) offered for school lunch. A complete meal is free for all students under the Community Eligibility Provision. Grams of carbohydrate in each food listed in parenthesis (g). Nutrient content and ingredients are available upon request.

\*\*Vegetarian high protein food item is available at lunch daily. No pork, peanut, tree nuts or seafood offered. Menu subject to change. This institution is an equal opportunity provider, employer, and lender. Revised 3/25/2022